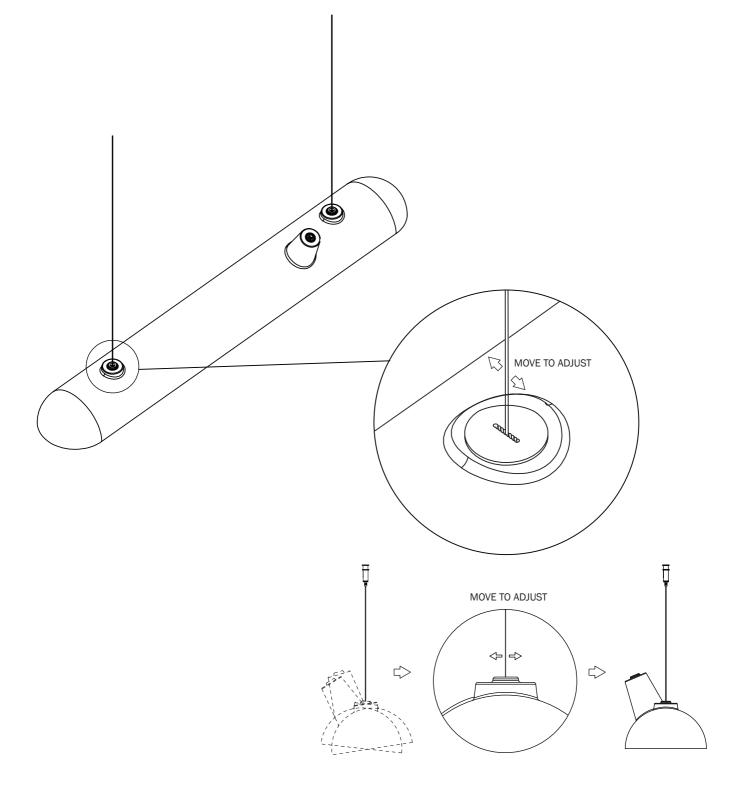

## LUFTSCHIFF SUSPENSION AC 100V-240V - 30W - 50/60Hz

## ATTENTION: THE SAFETY OF THE APPLIANCE IS GUARANTEED ONLY IF IT IS PROPERLY USED ACCORDING TO THE FOLLOWING INSTRUCTIONS, WHICH ARE TO BE KEPT.

- Always disconnect the power supply before installing or performing any maintenance operations.
- For cleaning the acrylic do not use any abrasive or solvent materials.
- Never cover the appliance while in function.
  - If the electric wiring in this product has been damaged then please find professional assistance to replace the wiring.
- · Do not use Luftschiff in combination with a wall dimmer or wall switch.
  - Use the button on top of Luftschiff to dim it and turn it on and off.
- Luftschiff cannot be controlled by an external system (e.g. DALI).