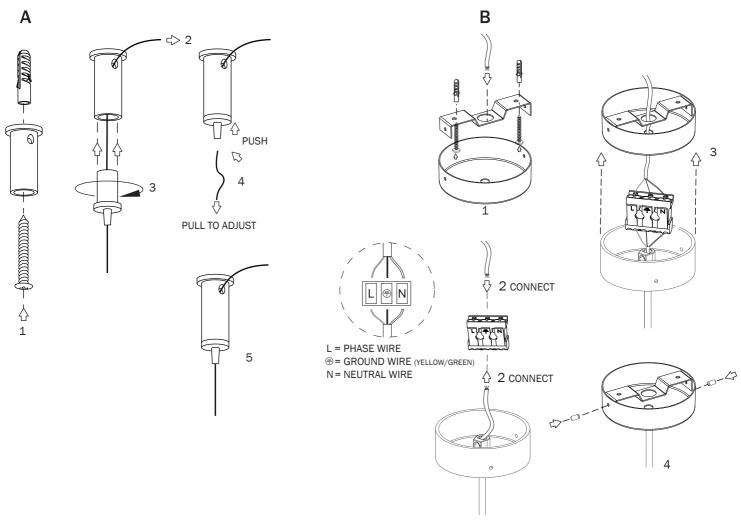

## ATTENTION: THE SAFETY OF THE APPLIANCE IS GUARANTEED ONLY IF IT IS PROPERLY USED ACCORDING TO THE FOLLOWING INSTRUCTIONS, WHICH ARE TO BE KEPT.

- Always disconnect the power supply before installing or performing any maintenance operations.
- For cleaning the acrylic do not use any abrasive or solvent materials.
- Never cover the appliance while in function.
  - If the electric wiring in this product has been damaged then please find professional assistance to replace the wiring.
- · Do not use Luftschiff in combination with a wall dimmer or wall switch.
  - Use the button on top of Luftschiff to dim it and turn it on and off.
- Luftschiff cannot be controlled by an external system (e.g. DALI).