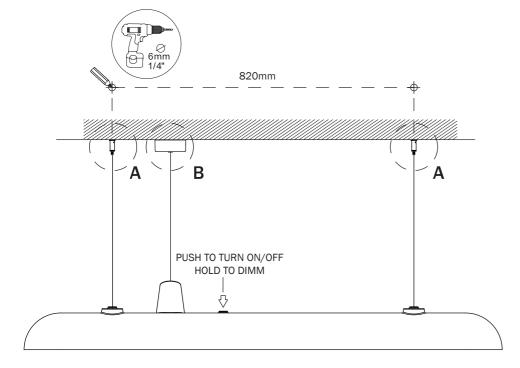

## ATTENTION: THE SAFETY OF THE APPLIANCE IS GUARANTEED ONLY IF IT IS PROPERLY USED ACCORDING TO THE FOLLOWING INSTRUCTIONS, WHICH ARE TO BE KEPT.

- Always disconnect the power supply before installing or performing any maintenance operations.
- For cleaning the acrylic do not use any abrasive or solvent materials.
- Never cover the appliance while in function.
  - If the electric wiring in this product has been damaged then please find professional assistance to replace the wiring.
- · Do not use Luftschiff in combination with a wall dimmer or wall switch.
  - Use the button on top of Luftschiff to dim it and turn it on and off.
- Luftschiff cannot be controlled by an external system (e.g. DALI).