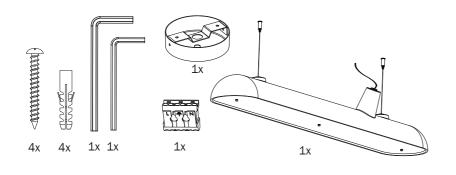

www.functionals.eu







## LUFTSCHIFF SUSPENSION AC 100V-240V - 30W - 50/60Hz







## ATTENTION: THE SAFETY OF THE APPLIANCE IS GUARANTEED ONLY IF IT IS PROPERLY USED ACCORDING TO THE FOLLOWING INSTRUCTIONS, WHICH ARE TO BE KEPT.

- Always disconnect the power supply before installing or performing any maintenance operations.
- For cleaning the acrylic do not use any abrasive or solvent materials.
- Never cover the appliance while in function.
  - If the electric wiring in this product has been damaged then please find professional assistance to replace the wiring.
- · Do not use Luftschiff in combination with a wall dimmer or wall switch.
  - Use the button on top of Luftschiff to dim it and turn it on and off.
- Luftschiff cannot be controlled by an external system (e.g. DALI).